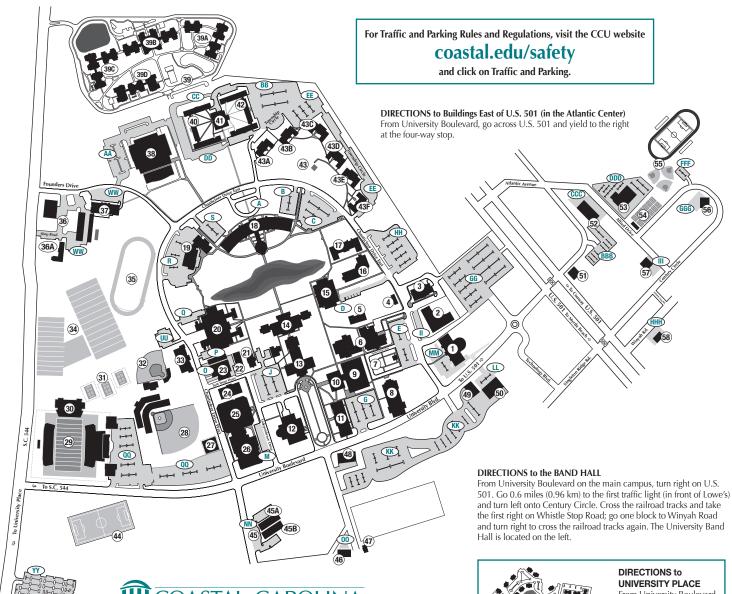

## ASTAL CAR IVERSIT N Campus Map Key

- Baxley Hall (BAXL) (Rotunda-Welcome Center / 1 Admissions / Financial Aid / Student Accounts / Registrar / CINO Card Office)
- Horry County Scholars Academy 2
- Kingston Hall (Philanthropy / Alumni Relations) 3
- Evergreen (EVGR) (R.O.T.C.) 4
- **Central Energy Plant** 5
- Jackson Student Union (STCR) / CINO Grille 6 (Career Services Center)
- Spadoni Park / Graham Family Bell Tower 7
- 8 Wheelwright Auditorium (WHEL)
- Kimbel Library (KLIB) 9
- Bryan Information Commons (BICL) 10
- 11 Kearns Hall (KRNS) (University College)
- Atheneum Hall (ATNM) 12
- 13 Singleton Building (SNGL)
- Prince Building (PRIN) 14 (Spadoni College of Education)
- Smith Building (SCI) (College of Science) 15
- Science Annex II (under construction) 16
- Swain Hall (KESH) (College of Science) 17
- 18 Wall Building (WALL) (Wall College of Business Administration) Brittain Hall (BRTH)
- 19
- Edwards Building (EHFA) 20
- (Edwards College of Humanities & Fine Arts) Indigo Hall (INDO) (Graduate Studies) 21
- 22 Laurel Hall (Photography)

- 23 Hampton Hall (Video / Media Services)
- Chauncey's Choice (Dining Facility) 24
- Kimbel Arena (Intramural Basketball) 25
- Williams-Brice (WB) (Recreation Center) 26
- **Hitting Facility** 27
- Springs Brooks Stadium / Vrooman Field 28
- 29 Brooks Stadium / Benton Field
- 30 Adkins Field House (ADF1)
- 31 Nichols Tennis Center
- 32 Softball Stadium
- Arcadia Hall (ARCA) (Athletic Administration) 33
- **Athletic Practice Fields** 34
- **Track and Field Facility** 35
- 36 Facilities (36A. Facilities Administration)
- Sands Hall (U.S. Post Office) 37
- 38 HTC Center (SRCC)
- (Recreation Center / Bookstore) **Student Housing Complex** 39 39A Chanticleer Hall 39B Tradition Hall
- (under construction opens fall 2016) 39C CINO Hall 39D Teal Hall **Eaglin Residence Hall** 40
- Hicks Hall (Dining Hall) 41
- Ingle Residence Hall 42
- 43

| Woods Residence Halls |          |      |         |  |
|-----------------------|----------|------|---------|--|
| 43A.                  | Palmetto | 43D. | Maple   |  |
| 43B.                  | Elm      | 43E. | Cypress |  |
| 43C.                  | Dogwood  | 43E. | Oak     |  |

- Soccer Stadium 44
- 45 Gardens Residence Halls
- 45A. Azalea 45B. Magnolia
- Hackler Golf Course (JHGC) 46
- Thrash Learning Center / Driving Range 47
- Lackey Chapel 48
- 49 Public Safety
- 50 Student Health Center
- (Student Health Services / Counseling Services) 51 Human Resources
- Burroughs & Chapin Center (BCMW) 52
- (School of Coastal and Marine Systems Science)
- **Coastal Science Center (CSCC)** 53
- (College of Science / Academic Testing Center) **Tennis Facility** 54
- Intramural Fields (INFD) 55
- Atlantic Hall 56
- (Procurement / Shipping & Receiving) 57 Department of Environmental Health
- and Safety / Transportation
- Band Hall (CCBH) 58
- University Place (Residence Halls) 59