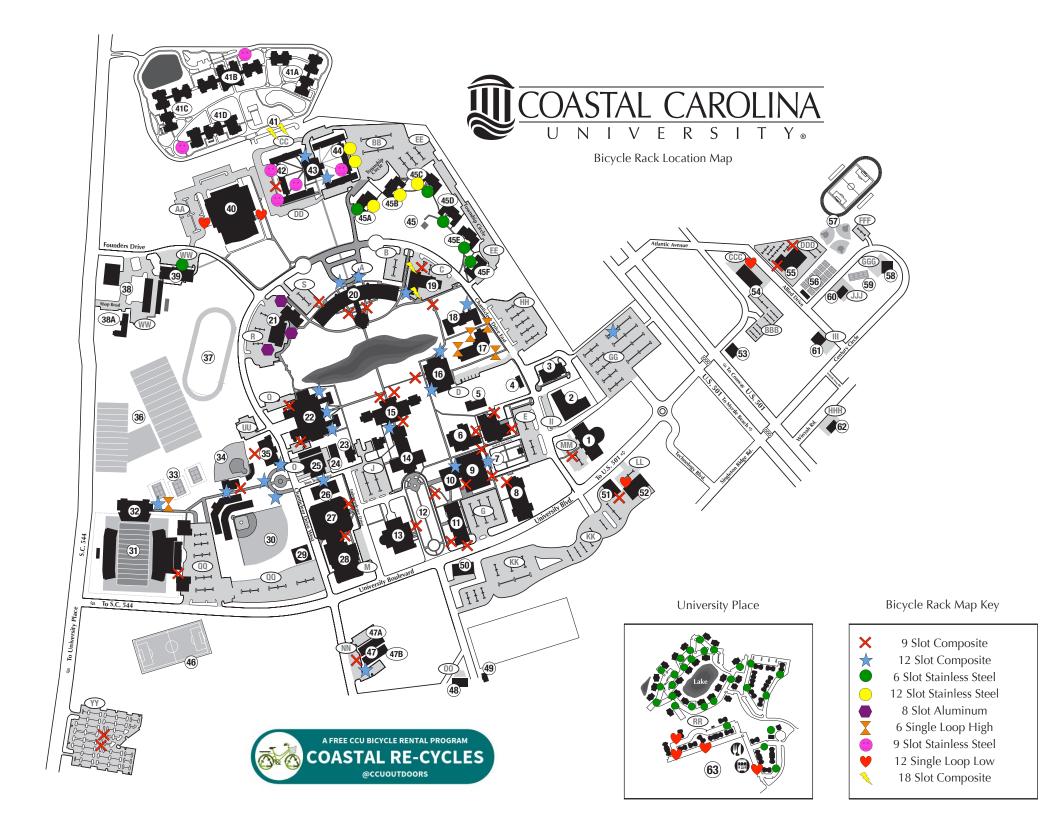

## Campus Map Key-

- 1 Baxley Hall (BAXL) (Welcome Center / Admissions / Registrar / Financial Aid / Student Accounts / CINO Card Office / Graduate Studies)
- 2 Horry County Scholars Academy
- 3 Kingston Hall (Early Childhood Development and Literacy Center)
- 4 Mense Hall (MNSE) (R.O.T.C.)
- 5 Central Energy Plant
- 6 Jackson Student Union (STCR) / CINO Grille (Career Services / Center for Global Engagement CHANT411 / Chick-fil-A / Freshëns)
- 7 Spadoni Park / Graham Family Bell Tower
- 8 Wheelwright Auditorium (WHEL)
- 9 Kimbel Library (KLIB) ( (Starbucks)
- 10 Bryan Information Commons (BICL)
- 11 Kearns Hall (KRNS) (University College)
- 12 Blanton Park
- **13 Atheneum Hall (ATNM)** (Philanthropy / Alumni Relations)
- **14 Singleton Building (SNGL)** (University Administration)
- **15 Prince Building (PRIN)** (Spadoni College of Education)
- 16 Smith Building (SCI) (Gupta College of Science)
- 17 Science II (SCI2) (Gupta College of Science)
- 18 Swain Hall (KESH) (Gupta College of Science)
- **19 Academic Building (AOC2)** (ITS)
- **20 Wall Building (WALL)** (Wall College of Business Administration)

- 21 Brittain Hall (BRTH) ( (Einstein Bros. Bagels)
- **22 Edwards Building (EHFA)** (Edwards College of Humanities and Fine Arts)
- 23 Indigo Hall (INDO) (Dean of Students)
- 24 Laurel Hall (Accessibility and Disability Services)
- 25 Hampton Hall
- **26** Chauncey's Choice (1) (Dining Facility)
- 27 Kimbel Arena (Intramural Basketball)
- 28 Williams-Brice (WB) (Recreation Center)
- 29 Hitting Facility
- 30 Springs Brooks Stadium / Vrooman Field **(1)**
- 31 Brooks Stadium / Benton Field
- 32 Norman Field House (ADF1)
- 33 Nichols Tennis Center
- 34 St. John Stadium
- **35 Arcadia Hall (ARCA)** (Athletic Administration)
- **36 Athletic Practice Fields**
- 37 Track and Field Facility
- 38 Facilities (38A Facilities Administration)
- 39 Sands Hall (U.S. Post Office)
- 40 HTC Center (SRCC) (Recreation Center / Chanticleer Store)
- 41 Student Housing Complex
  41A Chanticleer Hall
  41C Teal Hall
  41B Tradition Hall
  41D Singleton-Young Hall
- 42 Eaglin Residence Hall
- **43** Hicks Hall ((Dining Hall)
- 44 Ingle Residence Hall

- 45 Woods Residence Halls
  - 45A Palmetto 45C Dogwood 45E Cypress 45B Elm 45D Maple 45F Oak
- 46 Soccer Stadium
- **47 Gardens Residence Halls**47A Azalea 47B Magnolia
- 48 Hackler Golf Course (JHGC)
- 49 Thrash Learning Center / Driving Range
- 50 Lackey Chapel
- 51 Public Safety
- 52 Student Health Center (Student Health Services / Counseling Services)
- 53 Human Resources
- 54 Burroughs & Chapin Center (BCMW) (School of Coastal Environment)
- 55 Coastal Science Center (CSCC) (Academic Testing Center / OLLI)
- 56 Stevens Tennis Complex
- 57 Intramural Fields (INFD)
- **58** Atlantic Hall (Procurement / Shipping and Receiving)
- 59 Beach Volleyball Complex
- **60 450 Century Circle** (University Printing Services)
- 61 Department of Environmental Health and Safety / Transportation
- 62 Band Hall (CCBH)
- 63 University Place (17) (Residence Halls / UP Dining Hall)