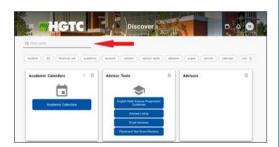

## **ACCESS MyHGTC**

- 1 Direct your browser to the HGTC home page at <a href="https://www.hgtc.edu">www.hgtc.edu</a>.
- **2** Click the *myHGTC* link at the top of the page.

**3** - Log in to myHGTC using the credentials provided in your HGTC acceptance letter.

myHGTC is your student portal to access classes, registration and services.