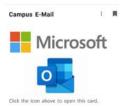

## **READING YOUR EMAIL**

Click on the icon within the card to access your Outlook account.