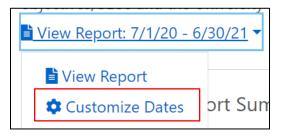

View Report: 7/1/20 - 6/30/21 -

- Available reports will be listed. The Unit Assessment Plan Summary will print the assessment plan for the selected time frame.
- Select the *View Report* link to select various report options.

• Select Customize Dates.

| Start Date |        | End Date |            |             |
|------------|--------|----------|------------|-------------|
| 07/01/2022 |        | 06/30/   | 2023       |             |
| Cancel     | () Won | d Export | CSV Report | View Report |