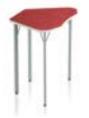

#### TABLES – MULTI-PURPOSE / ADJ HEIGHT / NESTING

Develop A Base AH4

<u>Develop</u> A Base AH3 Adjustable Height

<u>Develop</u> E Base X Legs

Develop E Base X Legs

Develop E Base T Legs

Develop E Base T Legs

Develop E Base TT Legs

Develop E Base T Legs "Plus"

Develop E Base also available in Trapezoid, Crescent and Half Round

**Develop** H Base

FaceTime Activity
Rectangular

FaceTime Activity
Square

FaceTime Activity
Round

FaceTime Activity

Quarter Round

FaceTime Activity
Sixth Round

FaceTime Activity
Kidney