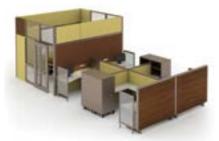

ght Adjustable



T4 Electric Height Adjustable

T4 available in rectangular, tripod corner, two-legged corner, square shoe, P-shaped, arcade, and transitional with privacy screens, and overhead storage



Volition Desking System

Volition available in rectangular, bow front, corner, square shoe, D-shaped, P-shaped, piano, transitional, add-on, and transaction with privacy screens, dividers, and overhead storage



FlexStation Desking System



FlexStation Basic



FlexStation Two Heights



FlexStation Piano Shape

FlexStation available in basic, adjustable, curvilinear, stand-up, corner, corner curvilinear, P-shaped, piano, square shoe, conference end, mobile teardrop and mobile semi-circle, peninsula, transitional with end panels, modesty panels, privacy screens, and overhead storage.



PowerWorks Build Your Own System



Legion System



System XXI System



PowerWorks System

#### FILES AND STORAGE



Series XXI Bookcase



Pedestal



Series XXI Lateral



Series XXI Cupboard



Series XXI Vertical



**Acclimate** Binder Towers and Storage Towers







StyleLinks Pedestals, Credenzas, and Lockers









Vini Pedestals, Credenzas, and Lockers









Venus Overhead

Overhead Shelf

**Universal** Overhead

Vini Sliding Door Overhead/Underhead

#### **ACCESSORIES**



Acclimate

Markerboard Cart



<u>Acclimate</u> Mobile Screens



<u>StyleLinks</u> Mobile Screen



Flat Screen <u>Monitor Arm</u> Single



Flat Screen Monitor Arm Double



Keyboard Tray

#### RESIDENCE HALL FURNITURE



RoomScape



RoomScape Loft Bed over Mega Surface



RoomScape Loft Bed over H