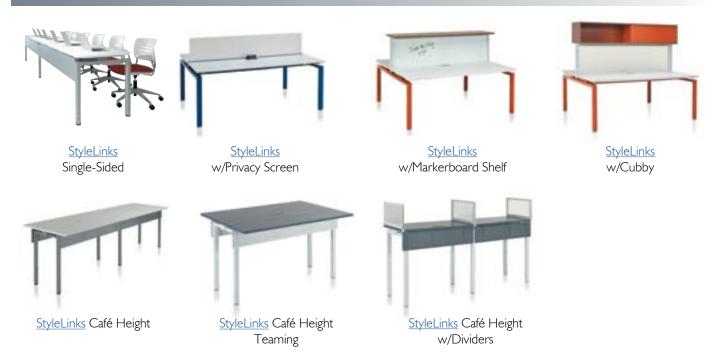

#### **BENCHING**

Product Portfolio

p. 19 | Product Portfolio

T4 Adjustable Desking System

T4
Fixed Height

T4 Pin Height Adjustable

T4 Crank Height Adjustable

T4 Electric Height Adjustable

T4 available in rectangular, tripod corner, two-legged corner, square shoe, P-shaped, arcade, and transitional with privacy screens, and overhead storage

Volition Desking System

Volition available in rectangular, bow front, corner, square shoe, D-shaped, P-shaped, piano, transitional, add-on, and transaction with privacy screens, dividers, and overhead storage

FlexStation Desking System

FlexStation Basic

FlexStation Two Heights

FlexStation Piano Shape

FlexStation available in basic, adjustable, curvilinear, stand-up, corner, corner curvilinear, P-shaped, piano, square shoe, conference end, mobile teardrop and mobile semi-circle, peninsula, transitional with end panels, modesty panels, privacy screens, and overhead storage.