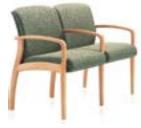

#### **SEATING - MULTIPLE**

<u>Perth</u>

<u>Jessa</u> Chair

<u>Jessa</u> Loveseat

<u>Jessa</u> Sofa

<u>Jessa</u> Tablet Arm

Suavé Wood Leg Chair

<u>Suavé</u> Wood Leg Chair and a Half