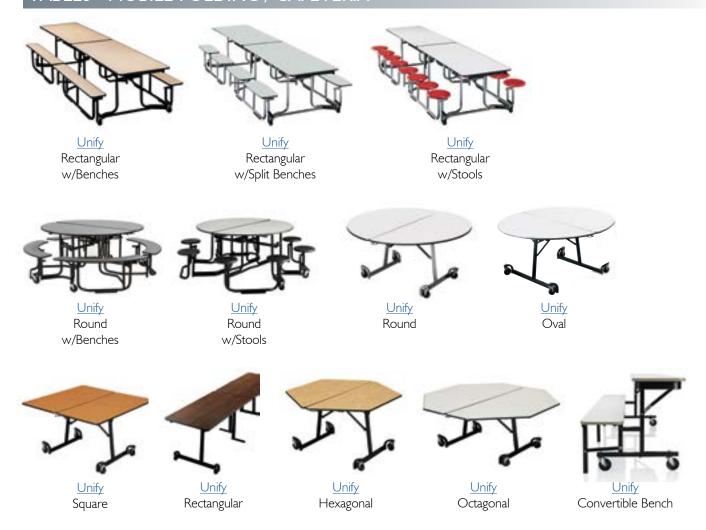

#### TABLES – MULTI-PURPOSE / ADJ HEIGHT / NESTING

Develop A Base AH4

<u>Develop</u> A Base AH3 Adjustable Height

<u>Develop</u> E Base X Legs

Develop E Base X Legs

Develop E Base T Legs

Develop E Base T Legs

Develop E Base TT Legs

Develop E Base T Legs "Plus"

Develop E Base also available in Trapezoid, Crescent and Half Round

**Develop** H Base

FaceTime Activity
Rectangular

FaceTime Activity
Square

FaceTime Activity
Round

FaceTime Activity

Quarter Round

FaceTime Activity
Sixth Round

FaceTime Activity
Kidney

#### TABLES – MULTI-PURPOSE / ADJ HEIGHT / NESTING (continued)

<u>Develop</u> L Base Electronic Adjustable Height

<u>Develop</u> L Base Fixed Height

Develop T Base X Legs

Develop T Base T Legs

Develop T Base T Legs

<u>Develop</u> T Base TT Legs

Develop T Base T Legs

<u>Develop</u> T Base Plus

<u>Develop</u> W Base Electronic Adjustable Height

Develop W Base Rachet Adjustable Height

Develop W Base Crank Adjustable Height

<u>Develop</u> W Base Counterbalance Adjustable Height

<u>Develop</u> W Base Fixed Height