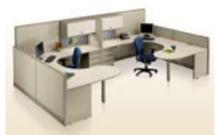

vailable in rectangular, tripod corner, two-legged corner, square shoe, P-shaped, arcade, and transitional with privacy screens, and overhead storage



Volition Desking System

Volition available in rectangular, bow front, corner, square shoe, D-shaped, P-shaped, piano, transitional, add-on, and transaction with privacy screens, dividers, and overhead storage



FlexStation Desking System



FlexStation Basic



FlexStation Two Heights



FlexStation Piano Shape

FlexStation available in basic, adjustable, curvilinear, stand-up, corner, corner curvilinear, P-shaped, piano, square shoe, conference end, mobile teardrop and mobile semi-circle, peninsula, transitional with end panels, modesty panels, privacy screens, and overhead storage.



PowerWorks Build Your Own System



Legion System



System XXI System



PowerWorks System

#### FILES AND STORAGE



Series XXI Bookcase



Pedestal



Series XXI Lateral



Series XXI Cupboard



Series XXI Vertical



**Acclimate** Binder Towers and Storage Towers







StyleLinks Pedestals, Credenzas, and Lockers









Vini Pedestals, Credenzas, and Lockers









Venus Overhead

Overhead Shelf

**Universal** Overhead

Vini Sliding Door Overhead/Underhead

#### **ACCESSORIES**



Acclimate

Markerboard Cart



<u>Acclimate</u> Mobile Screens



<u>StyleLinks</u> Mobile Screen



Flat Screen <u>Monitor Arm</u> Single



Flat Screen Monitor Arm Double



Keyboard Tray

#### RESIDENCE HALL FURNITURE



RoomScape



RoomScape Loft Bed over Mega Surface



RoomScape Loft Bed over Hang-on Surface



RoomScape Bunk Beds with Wardrobes