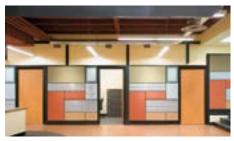

ar, tripod corner, two-legged corner, square shoe, P-shaped, arcade, and transitional with privacy screens, and overhead storage



Volition Desking System

Volition available in rectangular, bow front, corner, square shoe, D-shaped, P-shaped, piano, transitional, add-on, and transaction with privacy screens, dividers, and overhead storage



FlexStation Desking System



FlexStation Basic



FlexStation Two Heights



FlexStation Piano Shape

FlexStation available in basic, adjustable, curvilinear, stand-up, corner, corner curvilinear, P-shaped, piano, square shoe, conference end, mobile teardrop and mobile semi-circle, peninsula, transitional with end panels, modesty panels, privacy screens, and overhead storage.



PowerWorks Build Your Own System



Legion System



System XXI System



PowerWorks System

#### FILES AND STORAGE



Series XXI Bookcase



Pedestal



Series XXI Lateral



Series XXI Cupboard



Series XXI Vertical



**Acclimate** Binder Towers and Storage Towers







StyleLinks Pedestals, Credenzas, and Lockers









Vini Pedestals, Credenzas, and Lockers









Venus Overhead

Overhead Shelf

**Universal** Overhead

Vini Sliding Door Overhead/Underhead

#### **ACCESSORIES**



Acclimate

Markerboard Cart



<u>Acclimate</u> Mobile Screens



<u>StyleLinks</u> Mobile Screen



Flat Screen <u>Monitor Arm</u> Single



Flat Screen Monitor Arm Double



Keyboard Tray

#### RESIDENCE HALL FURNITURE



RoomScape



RoomScape Loft Bed over Mega Surface



RoomScape Loft Bed over Hang-on Surface



RoomScape Bunk Beds with Wardrobes



RoomScape Bunk Bed