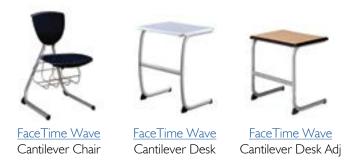

FaceTime Wave Combo Chair Desk

FaceTime Wave Double Entry Desk

FaceTime Wave XL Double Entry Desk

FaceTime Wave

FaceTime Wave Contour Tripod Desk Trapezoid Desk

FaceTime Wave FaceTime Wave 4-Leg Desk

Cantilever Desk

FaceTime Wave

Sit / Stand Desk

FaceTime Wave ADA Desk

FaceTime Wave Two-Student Desk