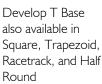

#### TABLES – MULTI-PURPOSE / ADJ HEIGHT / NESTING (continued)

<u>Develop</u> L Base Electronic Adjustable Height

<u>Develop</u> L Base Fixed Height

Develop T Base X Legs

Develop T Base T Legs

Develop T Base T Legs