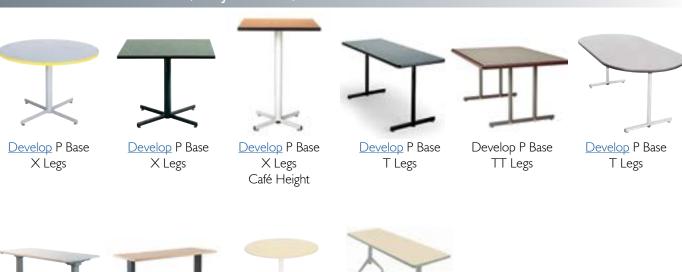

#### TABLES – MULTI-PURPOSE / ADJ HEIGHT / NESTING

Develop A Base AH4

<u>Develop</u> A Base AH3 Adjustable Height

<u>Develop</u> E Base X Legs

Develop E Base X Legs

Develop E Base T Legs

Develop E Base T Legs

Develop E Base TT Legs

Develop E Base T Legs "Plus"

Develop E Base also available in Trapezoid, Crescent and Half Round

**Develop** H Base

FaceTime Activity
Rectangular

FaceTime Activity
Square

FaceTime Activity
Round