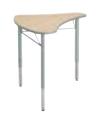

#### TABLES – MULTI-PURPOSE / ADJ HEIGHT / NESTING

Develop A Base AH4

<u>Develop</u> A Base AH3 Adjustable Height

<u>Develop</u> E Base X Legs

Develop E Base X Legs

Develop E Base T Legs

Develop E Base T Legs

Develop E Base TT Legs

Develop E Base T Legs "Plus"

Develop E Base also available in Trapezoid, Crescent and Half Round

**Develop** H Base

FaceTime Activity
Rectangular

FaceTime Activity
Square

FaceTime Activity
Round

FaceTime Activity

Quarter Round

FaceTime Activity
Sixth Round

FaceTime Activity
Kidney