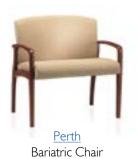

#### **SEATING - MULTIPLE**

<u>Perth</u>

<u>Jessa</u> Chair

<u>Jessa</u> Loveseat

<u>Jessa</u> Sofa

<u>Jessa</u> Tablet Arm

Suavé Wood Leg Chair

<u>Suavé</u> Wood Leg Chair and a Half