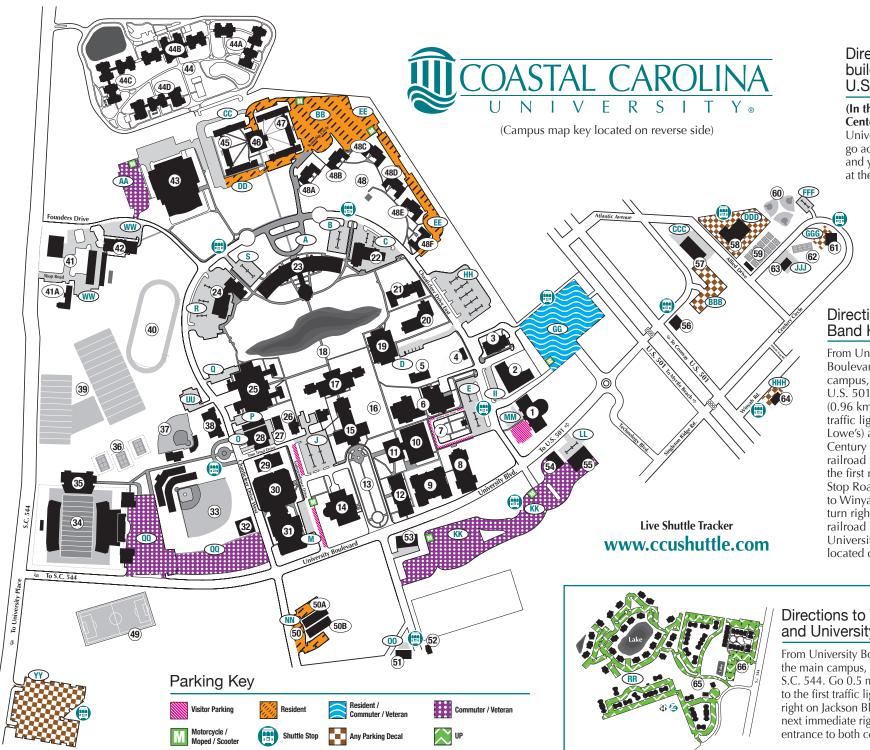

## Directions to buildings east of U.S. 501

#### (In the Atlantic

Center) From University Boulevard, go across U.S. 501 and yield to the right at the four-way stop.

#### Directions to **Band Hall**

From University Boulevard on the main campus, turn right on U.S. 501. Go 0.6 miles (0.96 km) to the first traffic light (in front of Lowe's) and turn left onto Century Circle. Cross the railroad tracks and take the first right on Whistle Stop Road; go one block to Winyah Road and turn right to cross the railroad tracks again. The University Band Hall is located on the left.

#### Directions to The Cove and University Place

From University Boulevard on the main campus, turn left on S.C. 544. Go 0.5 miles (0.8 km) to the first traffic light and turn right on Jackson Bluff Road. The next immediate right is the main entrance to both complexes.

### Campus Map Key

**Baxley Hall (BAXL)** 1

> (Welcome Center / Admissions / Registrar / Financial Aid / Student Accounts)

- 2 Horry County Scholars Academy (HCSA)
- 3 **Kingston Hall** (Early Childhood Development and Literacy Center)
- Mense Hall (MNSE) (R.O.T.C.) 4
- **Central Energy Plant** 5
- Lib Jackson Student Union (LISU) / CINO Grille 6 (Career Services / Center for Global Engagement / CHANT411 / CINO Card Office / Chick-fil-A / Freshens)
- Spadoni Park / Graham Family Bell Tower 7
- Wheelwright Auditorium (WHEL) 8
- Thompson Library (TLIB) (under construction) 9
- Kimbel Library (KLIB) ((Starbucks) 10
- **Bryan Information Commons (BICL)** 11
- Kearns Hall (KRNS) (HTC Honors College) 12
- **Blanton Park** 13
- 14 Atheneum Hall (ATNM) (Advancement / Alumni Relations)
- 15 Singleton Building (SNGL) (University Administration / Graduate Studies)
- 16 Singleton Lawn East
- 17 Prince Building (PRIN) (Spadoni College of Education and Social Sciences)
- 18 Prince Lawn
- Smith Building (SCI) (Gupta College of Science) 19
- Science II (SCI2) (Gupta College of Science) 20
- Swain Hall (KESH) (Gupta College of Science) 21
- Penny Hall (PENN) ((CMC College of 22 Health and Human Performance / ITS / Port City Java)

- 23 Wall Building (WALL) (Wall College of Business Administration)
- 24 Brittain Hall (BRTH) ((Einstein Bros. Bagels)
- Edwards Building (EHFA) 25 (Edwards College of Humanities and Fine Arts)
- 26 Indigo Hall (INDO) (Dean of Students)
- Laurel Hall (Accessibility and Disability Services) 27
- 28 Hampton Hall
- 29 Chauncey's Choice (() (Dining Facility)
- Kimbel Arena (Intramural Basketball) 30
- Williams-Brice (WB) (Recreation Center) 31
- 32 Boni Belle Hitting Facility
- Springs Brooks Stadium / Vrooman Field 📢 33
- Brooks Stadium / Benton Field 🚺 34
- 35 Norman Field House (NAFH)
- Nichols Tennis Center 36
- St. John Stadium 🖤 37
- 38 Arcadia Hall (ARCA) (Athletic Administration)
- 39 Athletic Practice Fields
- Track and Field Facility **40**
- Facilities (41A Facilities Administration) 41
- Sands Hall (U.S. Post Office) 42
- 43 HTC Center (HTCC) (Recreation Center / Chanticleer Store)
- 44 Student Housing Complex 44C DeCenzo Hall 44A Chanticleer Hall 44B Tradition Hall 44D Singleton-Young Hall
- **Eaglin Residence Hall** 45
- Hicks Hall (() (Dining Hall) 46

Ingle Residence Hall 47

Live Shuttle Tracker

- Woods Residence Halls 48 48A Palmetto 48C Dogwood 48B Elm 48D Maple 48F Oak
- 49 Soccer Stadium
- 50 Gardens Residence Halls 50A Azalea 50B Magnolia
- 51 Hackler Golf Course (JHGC)
- 52 Thrash Learning Center / Driving Range
- Lackey Chapel 53
- 54 Public Safety
- **Student Health Center** 55 (Student Health Services / Counseling Services)
- Human Resources 56
- **Burroughs & Chapin Center (BCMW)** 57 (Theatre Arts Production Studio)
- 58 Coastal Science Center (CSCC) (Academic Testing Center / School of Coastal Environment)
- 59 Stevens Tennis Complex
- Intramural Fields (INFD) 60
- Atlantic Hall 61 (Procurement / Shipping and Receiving)
- 62 Beach Volleyball Complex
- 63 450-B Century Circle (University Printing Services)
- 64 Band Hall (CCBH)
- 65 University Place (Residence Halls / UP Dining Hall)
- 66 The Cove at University Place (Residence Halls)

48E Cypress