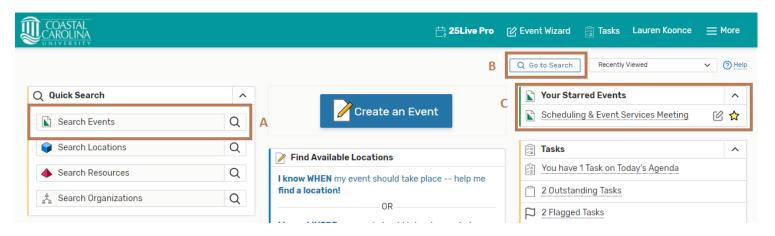

## A. Quick Search

Enter at least two characters of the event name, or the event code, or the CRN of a course you wish to look up in the blank field next to the paper icon and click the magnifying glass to search.

## B. Go to Search

Click on Go to Search

Ensure that the **Select Object** option is on **Events**. You can search in the **Enter Event Search** bar or choose from the **Saved Searches** dropdown.

## **C.** Your Starred Events

After creating and saving an event, 25Live Pro offers the ability to **Star** an event. This will allow direct access to your most commonly used or favorite events. Once again, click on the name to open the event details on an individual tab.