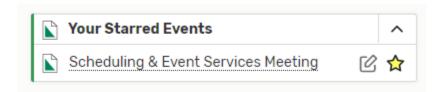

## **C.** Your Starred Events

After creating and saving an event, 25Live Pro offers the ability to **Star** an event. This will allow direct access to your most commonly used or favorite events. Once again, click on the name to open the event details on an individual tab.