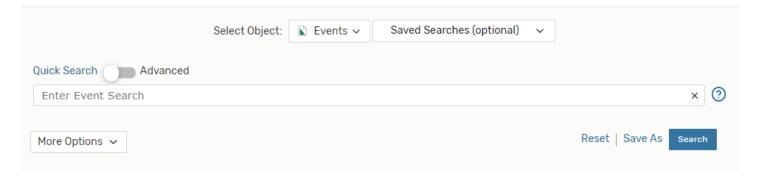

## B. Go to Search

Click on Go to Search

Ensure that the **Select Object** option is on **Events**. You can search in the **Enter Event Search** bar or choose from the **Saved Searches** dropdown.