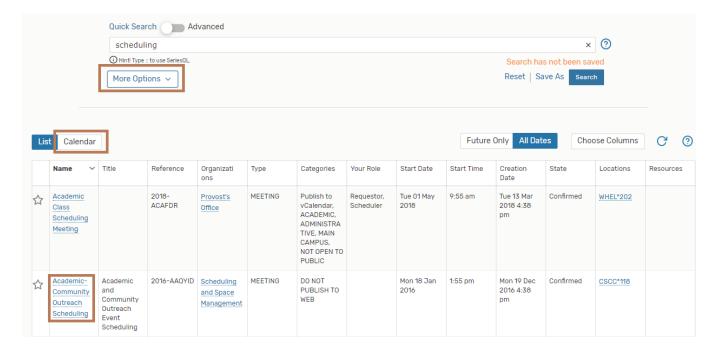

## A. Quick Search

Enter at least two characters of the event name, or the event code, or the CRN of a course you wish to look up in the blank field next to the paper icon and click the magnifying glass to search.

All events matching the entered criteria will open on the Search page. You can further refine the search by clicking on **More Options** under the search bar, change to **Calendar** view, or click on the event's name for more information.