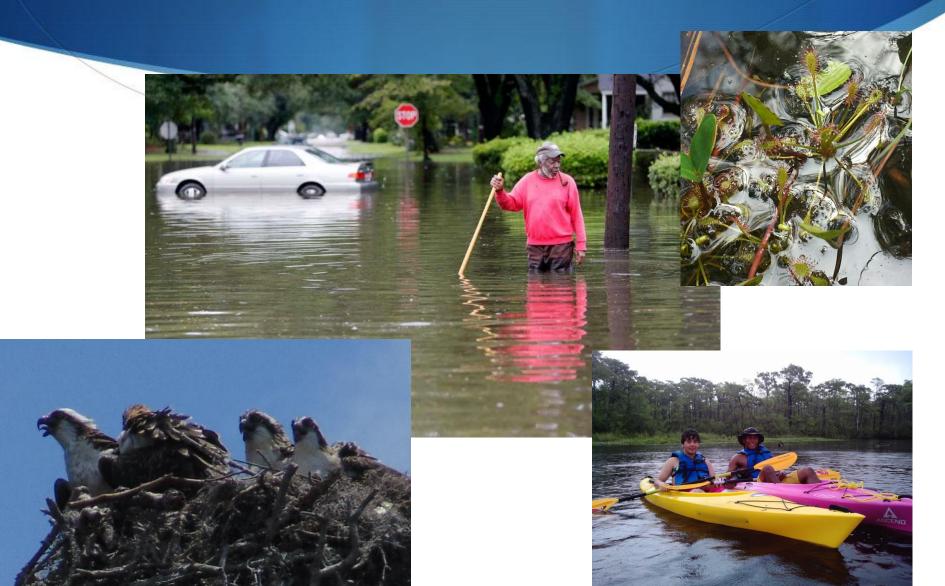

turn on Investment



The Trust for Public Land (TPL) conducted an analysis of the return on the investment of LWCF dollars for federal land acquisition at sixteen locations that received significant LWCF acquisition funds between 1998 and 2009.

- found that every \$1 of LWCF funds spent returns almost \$4 in economic value
- What's the breakdown:
  - Using \$537 million in LWCF funds, 131,000 acres of land were preserved.
  - \$2 billion in water quality protection and supply, flood protection, fish production, habitat provision, storm protection, carbon sequestration, grazing, aesthetics, pollination, dilution of wastewater, and erosion control
  - 10.6 million annual visitors to these areas spend \$511 million in the surrounding local communities.

#### Why riverside land protection?



## Waccamaw National Wildlife Refuge

















### Upper Waccamaw Task Force