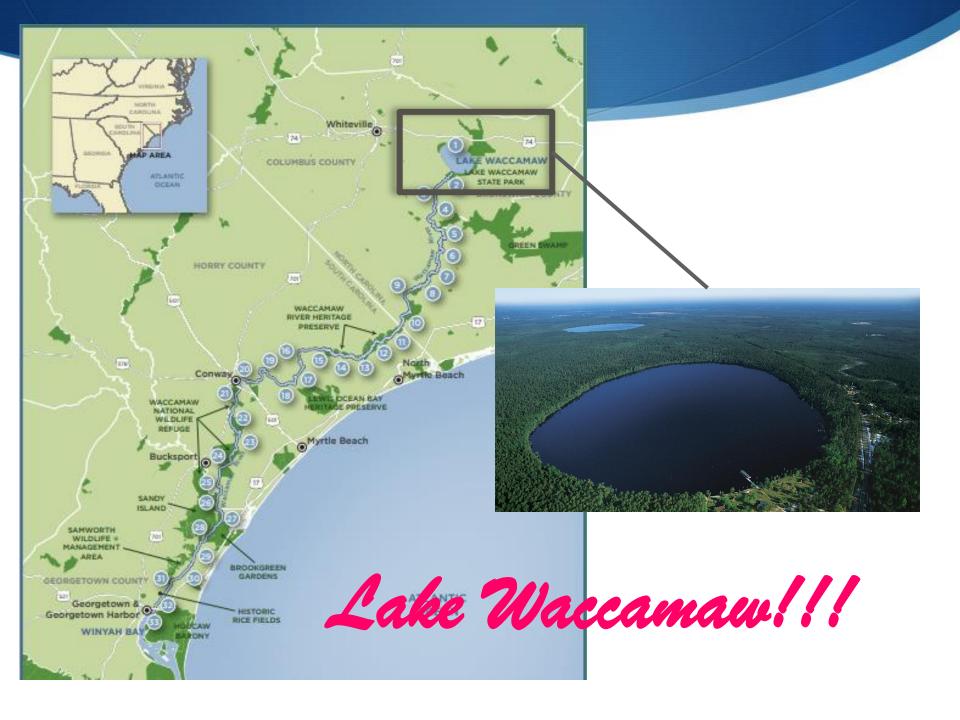

# Where does the Waccamaw River start?

How many endemic species are in Lake Waccamaw?

- Waccamaw darter
- Waccamaw silverside
- Waccamaw killifish
- Waccamaw spike
- Waccamaw fatmucket
- Waccamaw amnicola
- Waccamaw siltsnail

## How long is the Waccamaw River?