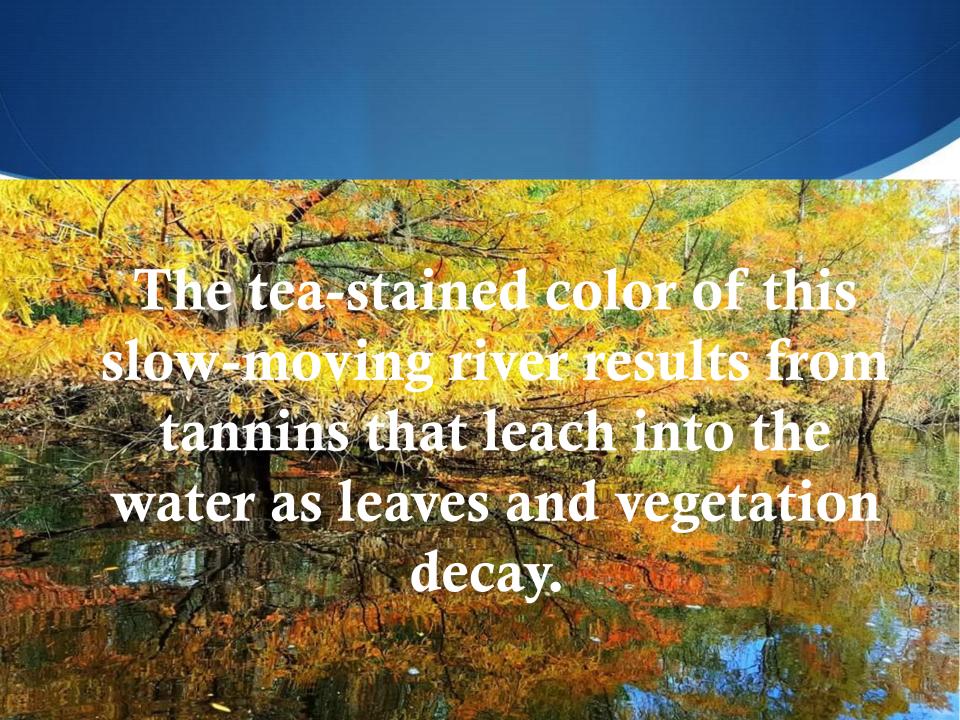

# Where does the Waccamaw River start?





How many endemic species are in Lake Waccamaw?



- Waccamaw darter
- Waccamaw silverside
- Waccamaw killifish
- Waccamaw spike
- Waccamaw fatmucket
- Waccamaw amnicola
- Waccamaw siltsnail

Why is the Waccamaw River that dark color?







## How long is the Waccamaw River?





#### What is a blue trail?

The Blue Trails program connects people to their hometown rivers through family-friendly recreation and inspires them to see their rivers as valuable resources worthy of protection. We provide guidance and training for communities that want to improve sensible river-based recreation and protect rivers and riverside lands.

WACCAMAW RIVER

#### Why a blue trail?











#### Discover the Waccamaw



#### Value of Outdoor Recreation



#### Return on Investment



The Trust for Public Land (TPL) conducted an analysis of the return on the investment of LWCF dollars for federal land acquisition at sixteen locations that received significant LWCF acquisition funds between 1998 and 2009.

- found that every \$1 of LWCF fu