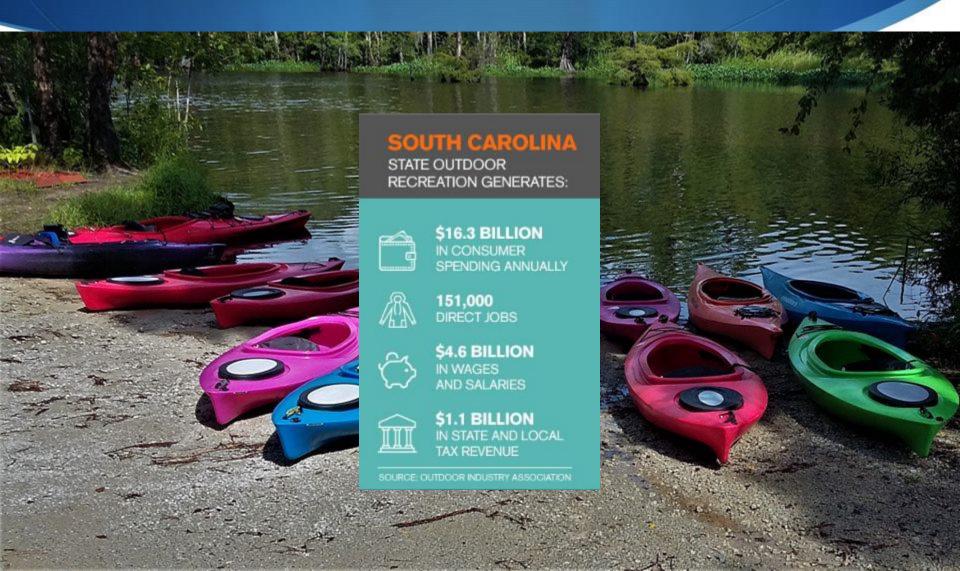

# Where does the Waccamaw River start?





How many endemic species are in Lake Waccamaw?



- Waccamaw darter
- Waccamaw silverside
- Waccamaw killifish
- Waccamaw spike
- Waccamaw fatmucket
- Waccamaw amnicola
- Waccamaw siltsnail

Why is the Waccamaw River that dark color?







## How long is the Waccamaw River?





#### What is a blue trail?

The Blue Trails program connects people to their hometown rivers through family-friendly recreation and inspires them to see their rivers as valuable resources worthy of protection. We provide guidance and training for communities that want to improve sensible river-based recreation and protect rivers and riverside lands.

WACCAMAW RIVER

#### Why a blue trail?











#### Discover the Waccamaw



#### Value of Outdoor Recreation



#### Return on Investment



The Trust for Public Land (TPL) conducted an analysis of the return on the investment of LWCF dollars for federal land acquisition at sixteen locations that received significant LWCF acquisition funds between 1998 and 2009.

- found that every \$1 of LWCF funds spent returns almost \$4 in economic value
- What's the breakdown:
  - Using \$537 million in LWCF funds, 131,000 acres of land were preserved.
  - \$2 billion in water quality protection and supply, flood protection, fish production, habitat provision, storm protection, carbon sequestration, grazing, aesthetics, pollination, dilution of wastewater, and erosion control
  - 10.6 million annual visitors to these areas spend \$511 million in the surrounding local communities.

#### Why riverside land prot