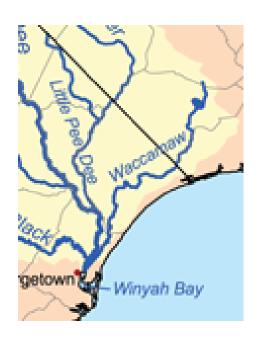

# Where does the Waccamaw River start?

How many endemic species are in Lake Waccamaw?

- Waccamaw darter
- Waccamaw silverside
- Waccamaw killifish
- Waccamaw spike
- Waccamaw fatmucket
- Waccamaw amnicola
- Waccamaw siltsnail