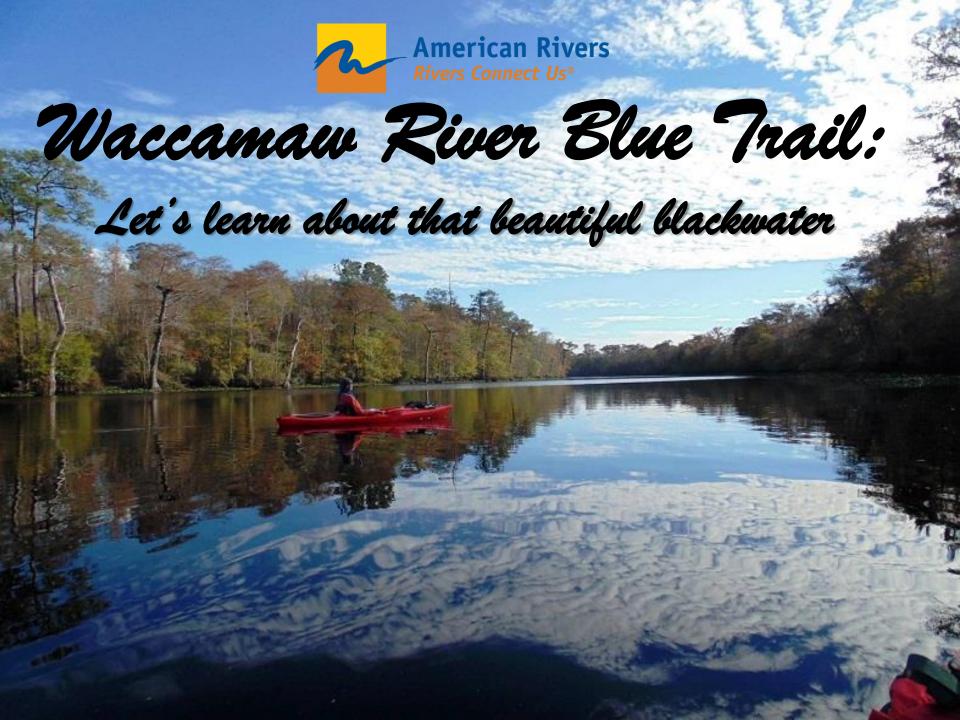

# Where does the Waccamaw River start?





How many endemic species are in Lake Waccamaw?



- Waccamaw darter
- Waccamaw silverside
- Waccamaw killifish
- Waccamaw spike
- Waccamaw fatmucket
- Waccamaw amnicola
- Waccamaw siltsnail

Why is the Waccamaw River that dark color?







## How long is the Waccamaw River?





#### What is a blue trail?

The Blue Trails program connects people to their hometown rivers through family-friendly recreation and inspires them to see their rivers as valuable resources worthy of protection. We provide guidance and training for communities that want to improve sensible river-based recreation and protect rivers and riverside lands.

WACCAMAW RIVER

#### Why a blue trail?











#### Discover the Waccamaw



#### Value of Outdoor Recreation



##