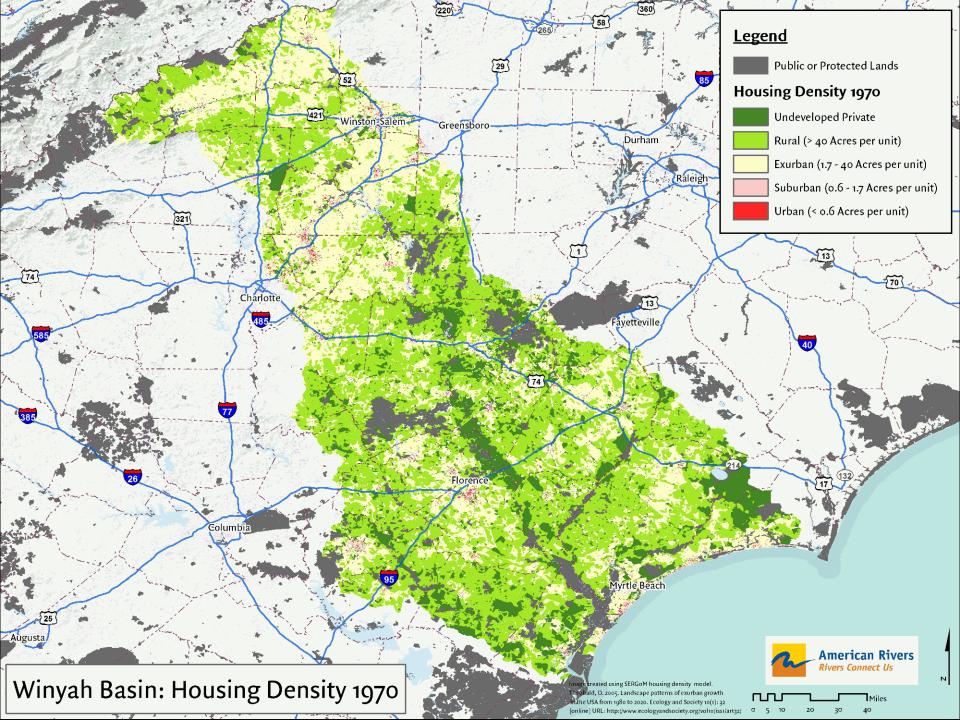

# Where does the Waccamaw River start?





How many endemic species are in Lake Waccamaw?



- Waccamaw darter
- Waccamaw silverside
- Waccamaw killifish
- Waccamaw spike
- Waccamaw fatmucket
- Waccamaw amnicola
- Waccamaw siltsnail

Why is the Waccamaw River that dark color?







## How long is the Waccamaw River?





#### What is a blue trail?

The Blue Trails program connects people to their hometown rivers through family-friendly recreation and inspires them to see their rivers as valuable resources worthy of protection. We provide guidance and training for communities that want to improve sensible river-based recreation and protect rivers and riverside lands.

WACCAMAW RIVER

#### Why a blue trail?











#### Discover the Waccamaw



#### Value of Outdoor Recreation



#### Return on Investment



The Trust for Public Land (TPL) conducted an analysis of the return on the investment of LWCF dollars for federal land acquisition at sixteen locations that received significant LWCF acquisition funds between 1998 and 2009.

- found that every \$1 of LWCF funds spent returns almost \$4 in economic value
- What's the breakdown:
  - Using \$537 million in LWCF funds, 131,000 acres of land were preserved.
  - \$2 billion in water quality protection and supply, flood protection, fish production, habitat provision, storm protection, carbon sequestration, grazing, aesthetics, pollination, dilution of wastewater, and erosion control
  - 10.6 million annual visitors to these areas spend \$511 million i