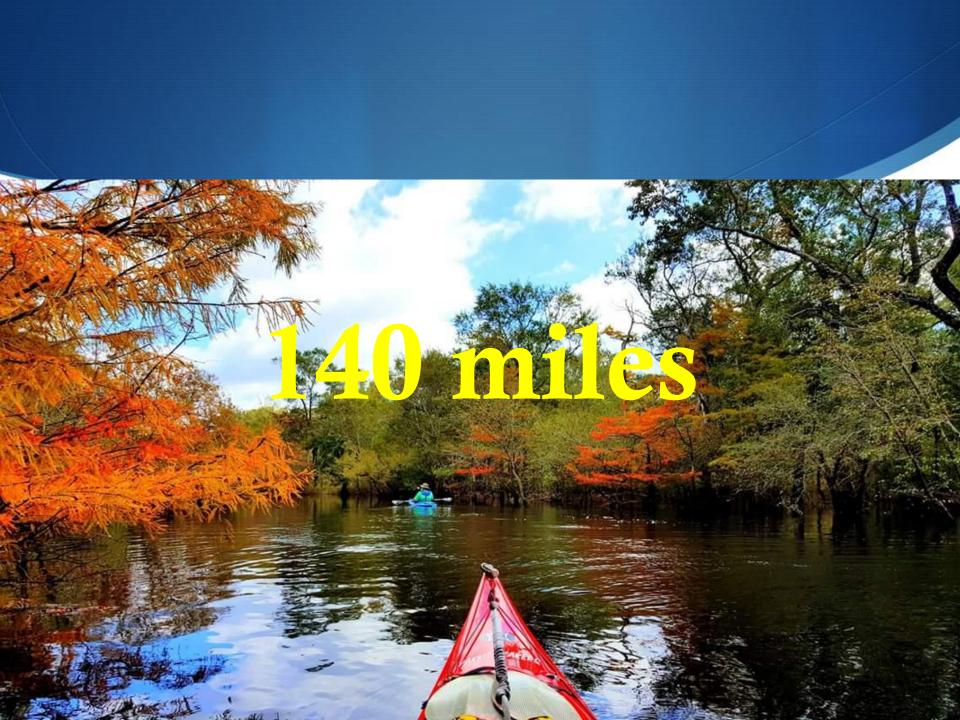

# Where does the Waccamaw River start?





How many endemic species are in Lake Waccamaw?



- Waccamaw darter
- Waccamaw silverside
- Waccamaw killifish
- Waccamaw spike
- Waccamaw fatmucket
- Waccamaw amnicola
- Waccamaw siltsnail

Why is the Waccamaw River that dark color?







## How long is the Waccamaw River?





#### What is a blue trail?

The Blue Trails program connects people to their hometown rivers through family-friendly recreation and inspires them to see their rivers as valuable resources worthy of protection. We provide guidance and training for communities that want to improve sensible river-based recreation and protect rivers and riverside lands.

WACCAMAW RIVER

#### Why a blue trail?











#### Discover the Waccamaw



#### Value of Outdoor Recreation



#### Return on Investment



The Trust for Public Land (TPL) conducted an analysis of the return on the investment of LWCF dollars for federal land acquisition at sixteen locations that received significant LWCF acquisition funds between 1998 and 2009.

- found that every \$1 of LWCF funds spent returns almost \$4 in economic