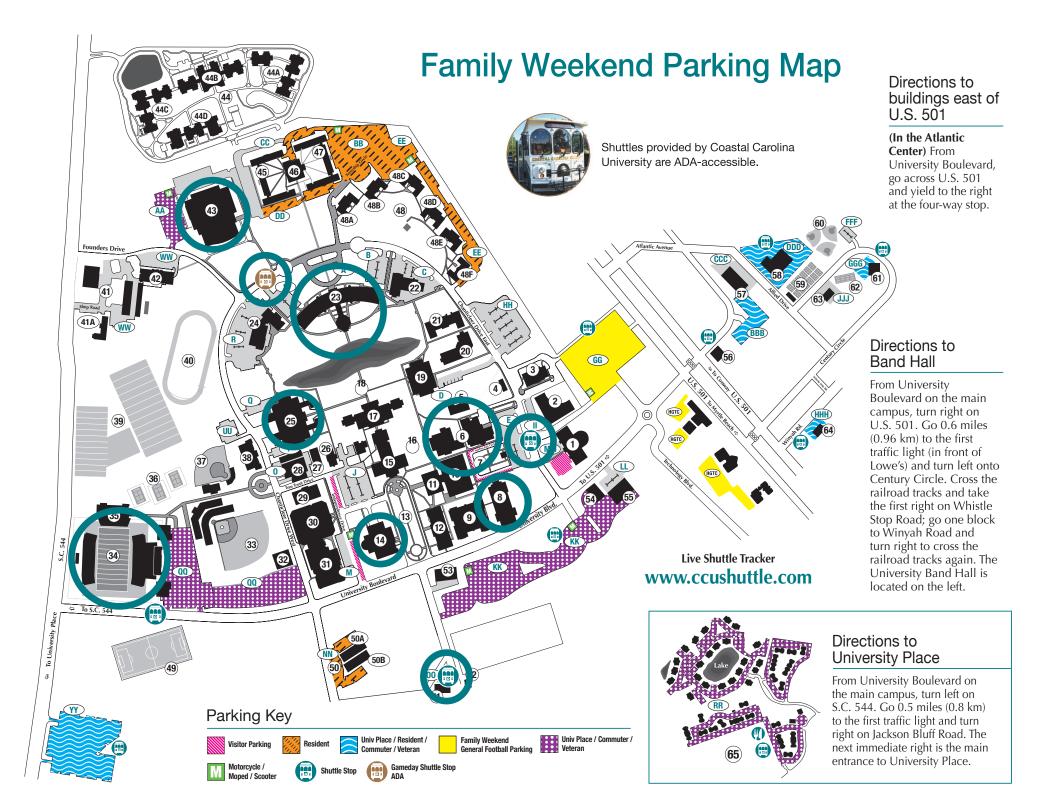

**Live Shuttle Tracker** 

## www.ccushuttle.com

For Traffic and Parking Rules and Regulations, visit

www.coastal.edu/safety/parking

## Campus Map Key-

- 1 Baxley Hall (BAXL) (Welcome Center / Admissions / Registrar / Financial Aid / Student Accounts)
- 2 Horry County Scholars Academy (HCSA)
- 3 Kingston Hall (Early Childhood Development and Literacy Center)
- 4 Mense Hall (MNSE) (R.O.T.C.)
- 5 Central Energy Plant
- 6 Jackson Student Union (LJSU) / CINO Grille ((Career Services / Center for Global Engagement / CHANT/ACINO Card Office / Chick-fil-A / Freshëns)
- 7 Spadoni Park / Graham Family Bell Tower
- 8 Wheelwright Auditorium (WHEL)
- 9 Thompson Library (TLIB) (under construction)
- 10 Kimbel Library (KLIB) (() (Starbucks)
- 11 Bryan Information Commons (BICL)
- **12 Kearns Hall (KRNS)** (HTC Honors College)
- 13 Blanton Park
- **14 Atheneum Hall (ATNM)** (Advancement / Alumni Relations)
- **15 Singleton Building (SNGL)** (University Administration / Graduate Studies)
- 16 Singleton Lawn East
- 17 Prince Building (PRIN)
  (Spadoni College of Education and Social Sciences)
- 18 Prince Lawn
- 19 Smith Building (SCI) (Gupta College of Science)
- 20 Science II (SCI2) (Gupta College of Science)
- 21 Swain Hall (KESH) (Gupta College of Science)

- **22** Academic Building (AOC2) (CMC College of Health and Human Performance / ITS)
- **23 Wall Building (WALL)** (Wall College of Business Administration)
- **24 Brittain Hall (BRTH)** (Einstein Bros. Bagels)
- **25 Edwards Building (EHFA)**(Edwards College of Humanities and Fine Arts)
- 26 Indigo Hall (INDO) (Dean of Students)
- **27 Laurel Hall** (Accessibility and Disability Services)
- 28 Hampton Hall
- **29** Chauncey's Choice (() (Dining Facility)
- 30 Kimbel Arena (Intramural Basketball)
- 31 Williams-Brice (WB) (Recreation Center)
- 32 Boni Belle Hitting Facility
- 33 Springs Brooks Stadium / Vrooman Field 🕕
- 34 Brooks Stadium / Benton Field 🚺
- 35 Norman Field House (NAFH)
- **36 Nichols Tennis Center**
- 37 St. John Stadium
- **38 Arcadia Hall (ARCA)** (Athletic Administration)
- 39 Athletic Practice Fields
- 40 Track and Field Facility
- 41 Facilities (41A Facilities Administration)
- 42 Sands Hall (U.S. Post Office)
- 43 HTC Center (HTCC) (Recreation Center / Chanticleer Store)
- 44 Student Housing Complex

44A Chanticleer Hall44C DeCenzo Hall44B Tradition Hall44D Singleton-Young Hall

- 45 Eaglin Residence Hall
- **46** Hicks Hall (() (Dining Hall)
- 47 Ingle Residence Hall
- Woods Residence Halls
   48A Palmetto 48C Dogwood 48E Cypress
   48B Elm 48D Maple 48F Oak
- 49 Soccer Stadium
- **50 Gardens Residence Halls** 50A Azalea 50B Magnolia
- 51 Hackler Golf Course (JHGC)
- 52 Thrash Learning Center / Driving Range
- 53 Lackey Chapel
- 54 Public Safety
- 55 Student Health Center (Student Health Services / Counseling Services)
- 56 Human Resources
- 57 Burroughs & Chapin Center (BCMW) (Theatre Arts Production Studio)
- 58 Coastal Science Center (CSCC) (Academic Testing Center / School of Coastal Environment)
- 59 Stevens Tennis Complex
- 60 Intramural Fields (INFD)
- **61 Atlantic Hall** (Procurement / Shipping and Receiving)
- 62 Beach Volleyball Complex
- **450-B Century Circle** (University Printing Services)
- 64 Band Hall (CCBH)
- (Residence Halls / UP Dining Hall)