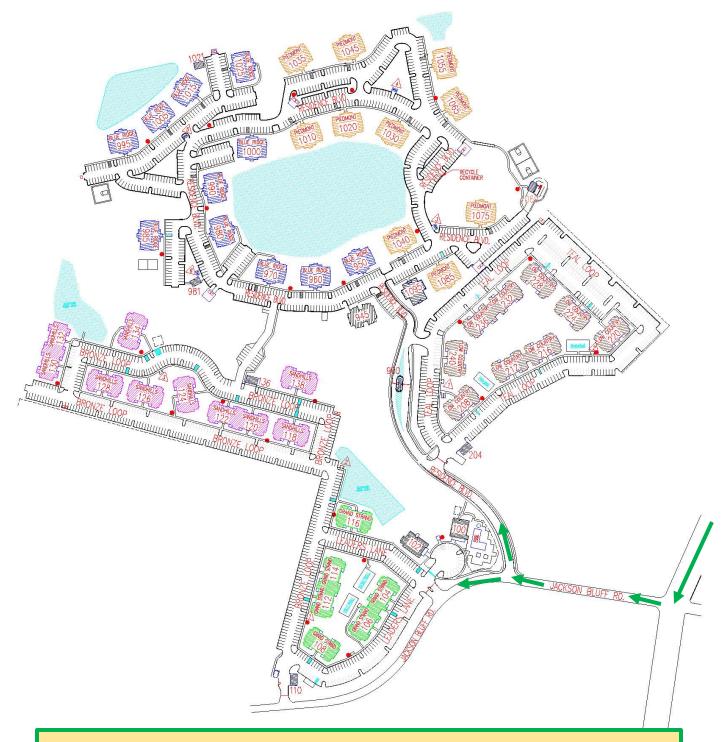

## **University Place**

Turn RIGHT onto Jackson Bluff Road.

- For **Low Country**, take the first RIGHT (less than 0.1 miles) onto Residence Boulevard. Turn RIGHT (0.1 miles) onto Teal Loop and into the Low Country Community.
- For **Blue Ridge**, take the first RIGHT (less than 0.1 miles) onto Residence Boulevard. At the stop sign, turn LEFT into the Blue Ridge Community.
- For **Piedmont**, take the first RIGHT (less than 0.1 miles) onto Residence Boulevard. At the stop sign, turn RIGHT into the Piedmont Community.
- For **Grand Strand**, take the second RIGHT (0.1 miles) onto Leaders Lane and into the Grand Strand Community.
- For **Sandhills**, take the second RIGHT (0.1 miles) onto Leaders Lane. Follow road to the stop sign (0.1 miles) and turn RIGHT and then LEFT onto Bronze Loop and into the Sandhills Community.