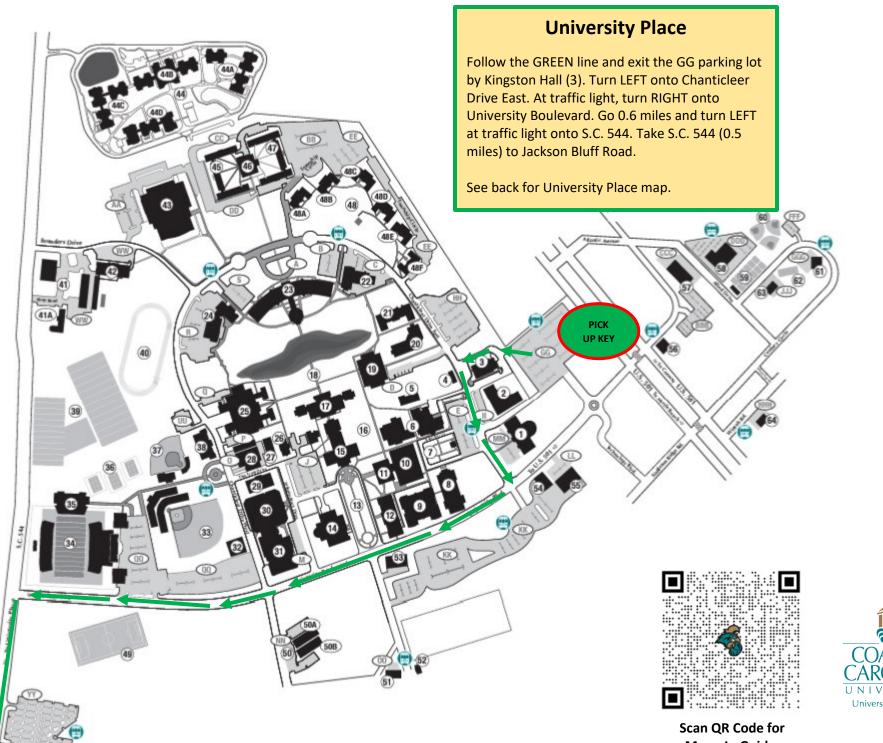

## **University Place**

Turn RIGHT onto Jackson Bluff Road.

- For **Low Country**, take the first RIGHT (less than 0.1 miles) onto Residence Boulevard. Turn RIGHT (0.1 miles) onto Teal Loop and into the Low Country Community.
- For **Blue Ridge**, take the first RIGHT (less than 0.1 miles) onto Residence Boulevard. At the stop sign, turn LEFT into the Blue Ridge Community.
- For **Piedmont**, take the first RIGHT (less than 0.1 miles) onto Residence Boulevard. At the stop sign, turn RIGHT into the Piedmont Community.
- For **Grand Strand**, take the second RIGHT (0.1 miles) onto Leaders Lane and into the Grand Strand Community.
- For **Sandhills**, take the second RIGHT (0.1 miles) onto Leaders Lane. Follow road to the stop sign (0.1 miles) and turn RIGHT and then LEFT onto Bronze Loop and into the Sandhills Community.