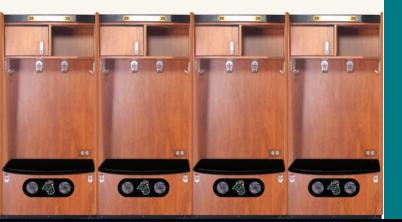

## **Be There on Game Day**

No other Division I baseball facility in the country will provide better game-day preparation for its athletes and coaches than the newly renovated Watson Stadium/Vrooman Field. The team's locker room will not only provide essential space, but every detail is designed to showcase Coastal Carolina University's athletic excellence.

Each locker will be approximately 36 inches wide and will feature amenities such as ventilated storage and back-lit name plates.

With Locker Naming Rights

You can claim a co-naming right to a player's locker for a gift to the Baseball Locker Campaign of \$1,000, or a coach's locker for a gift of \$1,500. Naming gifts can be paid to the locker campaign over four years.

Donors can request a specific locker number, but each locker can only handle two naming opportunities, and once they are full, no more naming plates will be added. Each naming plaque will provide up to two lines of naming information.