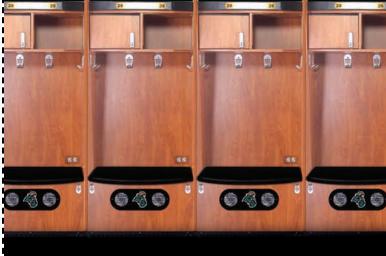

## **Be There on Game Day**

No other Division I baseball facility in the country will provide better game-day preparation for its athletes and coaches than the newly renovated Watson Stadium/Vrooman Field. The team's locker room will not only provide essential space, but every detail is designed to showcase Coastal Carolina University's athletic excellence.

Each locker will be approximately 36 inches wide and will feature amenities such as ventilated storage and back-lit name plates.

With Locker Naming Rights

You can claim a co-naming right to a player's locker for a gift to the Baseball Locker Campaign of \$1,000, or a coach's locker for a gift of \$1,500. Naming gifts can be paid to the locker campaign over four years.

Donors can request a specific locker number, but each locker can only handle two naming opportunities, and once they are full, no more naming plates will be added. Each naming plaque will provide up to two lines of naming information.