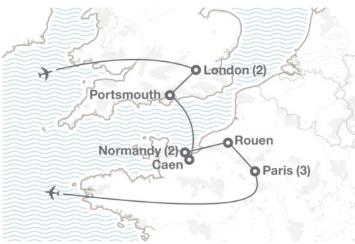

## World Wars from London to Paris

9 Days | May 2015 | Cost: \$3,781

Day 1: Fly to London

Day 2: Explore London

Day 3: Themed Sightseeing

Day 4: Portsmouth & English Channel via Ferry

Day 5: Normandy

Day 6: Rouen & Paris

Day 7: Explore Paris

Day 8: Themed Sightseeing

Day 9: Depart for Home

**Cost Includes:** 

Round-Trip Flight

**Full-Time Tour Director** 

All In-Country Transportation

Hotels with Private Bathrooms